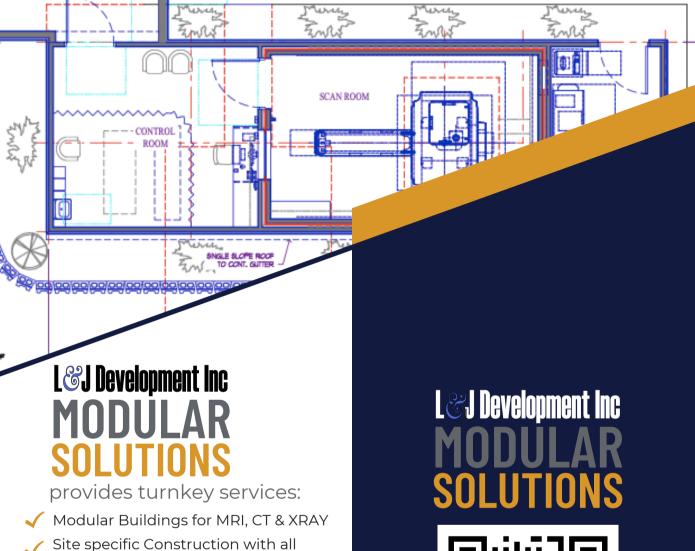

# L&J Development Inc MODULAR SOLUTIONS designed & delivered

660.269.8008

104 West Fowler Road Moberly, MO

ljdevelopment.com

- Site specific Construction with all supervision and on-site overhead
- ✓ MEP Engineering for tying existing mechanicals to Modular
- Site prep for new building
- ✓ Foundation and sidewalks
- ✓ Modular Solutions are delivered and installed with your selections from our standard finishes allowing a seamless transition from your existing facility to your new Modular Solution