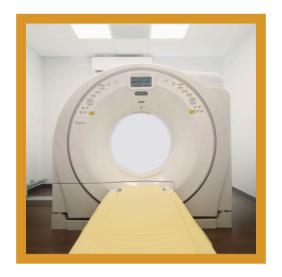

### RADIOLOGY REQUIRED ITEMS

The building items are to the specifications of the equipment supplier

R/F & MHG Shielding

Lead Shielding

Wireways & Ladder Racks

Shunt Trip Breakers & Conduit

t 🏑