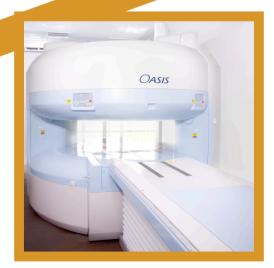

### RADIOLOGY REQUIRED ITEMS

The building items are to the specifications of the equipment supplier

R/F & MHG Shielding

Lead Shielding

Wireways & Ladder Racks

Shunt Trip Breakers & Conduit

t 🏑